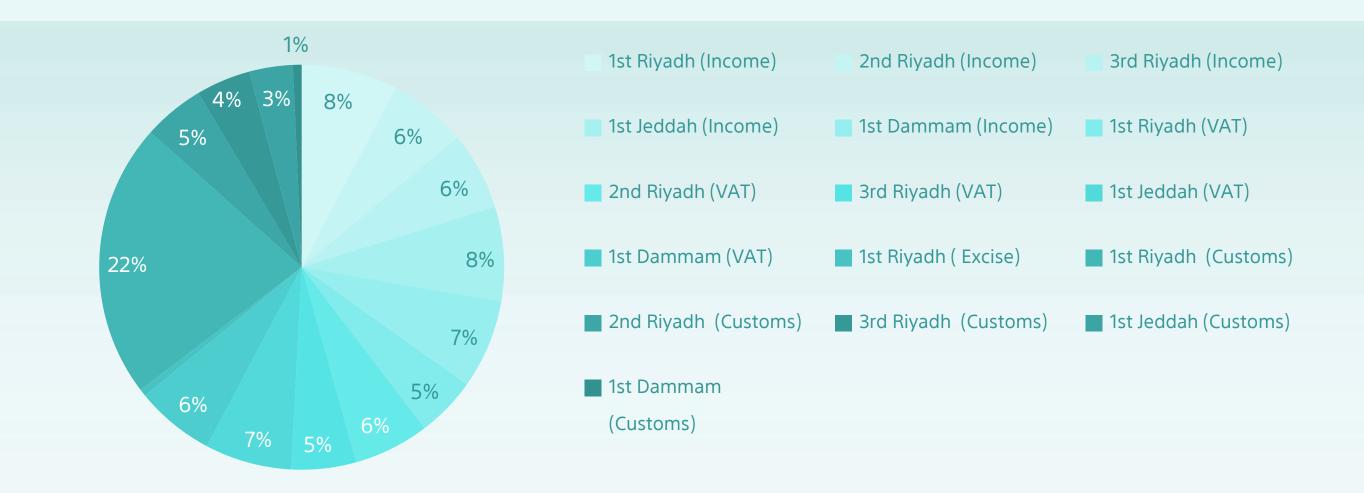

## Initial Decisions 74,296

| Committee |                        | Accepted<br>Cases | Rejected<br>Cases | End of<br>Dispute | Canceled | Other | Total  | Total of<br>decisions |
|-----------|------------------------|-------------------|-------------------|-------------------|----------|-------|--------|-----------------------|
| Income    | 1 <sup>st</sup> Riyadh | 556               | 4,618             | 37                | 329      | 188   | 5,728  | 25,881                |
|           | 2 <sup>nd</sup> Riyadh | 257               | 3,823             | 62                | 273      | 232   | 4,647  |                       |
|           | 3 <sup>rd</sup> Riyadh | 971               | 3,389             | 36                | 148      | 79    | 4,623  |                       |
|           | 1 <sup>st</sup> Jeddah | 923               | 4,296             | 52                | 155      | 175   | 5,601  |                       |
|           | 1 <sup>st</sup> Dammam | 892               | 3,867             | 40                | 396      | 87    | 5,282  |                       |
| VAT       | 1 <sup>st</sup> Riyadh | 471               | 2,025             | 290               | 633      | 137   | 3,556  | 21,731                |
|           | 2 <sup>nd</sup> Riyadh | 578               | 3,070             | 395               | 330      | 113   | 4,486  |                       |
|           | 3 <sup>rd</sup> Riyadh | 695               | 2,566             | 228               | 240      | 109   | 3,838  |                       |
|           | 1 <sup>st</sup> Jeddah | 620               | 3,981             | 194               | 306      | 63    | 5,164  |                       |
|           | 1 <sup>st</sup> Dammam | 865               | 3,094             | 303               | 204      | 221   | 4,687  |                       |
| Excise    | 1 <sup>st</sup> Riyadh | 94                | 308               | 1                 | 15       | 6     | 424    | 424                   |
| Customs   | 1 <sup>st</sup> Riyadh | 2,506             | 13,419            | 2                 | 0        | 383   | 16,310 | 26,260                |
|           | 2 <sup>nd</sup> Riyadh | 2,190             | 818               | 5                 | 0        | 613   | 3,626  |                       |
|           | 3 <sup>rd</sup> Riyadh | 991               | 1,960             | 8                 | 0        | 265   | 3,224  |                       |
|           | 1 <sup>st</sup> Jeddah | 52                | 47                | 0                 | 0        | 2,486 | 2,585  |                       |
|           | 1 <sup>st</sup> Dammam | 1                 | 14                | 0                 | 0        | 500   | 515    |                       |
| Total     |                        | 12,662            | 51,295            | 1,653             | 3,029    | 5,657 | 74,296 |                       |