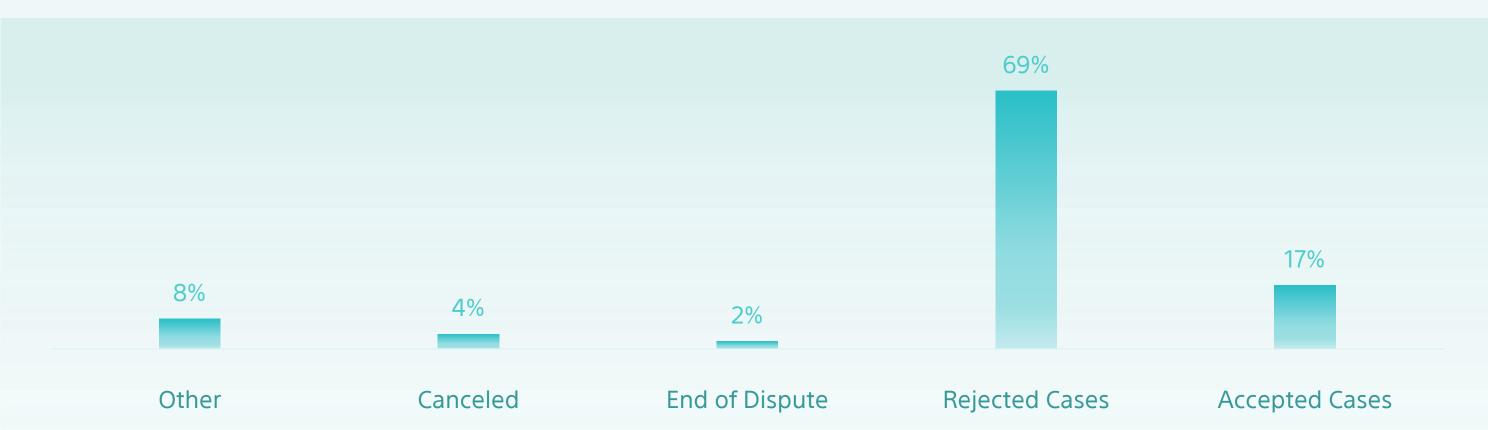

## Initial Decisions 74,296

| Committee |                        | Accepted<br>Cases | Rejected<br>Cases | End of<br>Dispute | Canceled | Other | Total  | Total of<br>decisions |
|-----------|------------------------|-------------------|-------------------|-------------------|----------|-------|--------|-----------------------|
| Income    | 1 <sup>st</sup> Riyadh | 556               | 4,618             | 37                | 329      | 188   | 5,728  | 25,881                |
|           | 2 <sup>nd</sup> Riyadh | 257               | 3,823             | 62                | 273      | 232   | 4,647  |                       |
|           | 3 <sup>rd</sup> Riyadh | 971               | 3,389             | 36                | 148      | 79    | 4,623  |                       |
|           | 1 <sup>st</sup> Jeddah | 923               | 4,296             | 52                | 155      | 175   | 5,601  |                       |
|           | 1 <sup>st</sup> Dammam | 892               | 3,867             | 40                | 396      | 87    | 5,282  |                       |
| VAT       | 1 <sup>st</sup> Riyadh | 471               | 2,025             | 290               | 633      | 137   | 3,556  | 21,731                |
|           | 2 <sup>nd</sup> Riyadh | 578               | 3,070             | 395               | 330      | 113   | 4,486  |                       |
|           | 3 <sup>rd</sup> Riyadh | 695               | 2,566             | 228               | 240      | 109   | 3,838  |                       |
|           | 1 <sup>st</sup> Jeddah | 620               | 3,981             | 194               | 306      | 63    | 5,164  |                       |
|           | 1 <sup>st</sup> Dammam | 865               | 3,094             | 303               | 204      | 221   | 4,687  |                       |
| Excise    | 1 <sup>st</sup> Riyadh | 94                | 308               | 1                 | 15       | 6     | 424    | 424                   |
| Customs   | 1 <sup>st</sup> Riyadh | 2,506             | 13,419            | 2                 | 0        | 383   | 16,310 | 26,260                |
|           | 2 <sup>nd</sup> Riyadh | 2,190             | 818               | 5                 | 0        | 613   | 3,626  |                       |
|           | 3 <sup>rd</sup> Riyadh | 991               | 1,960             | 8                 | 0        | 265   | 3,224  |                       |
|           | 1 <sup>st</sup> Jeddah | 52                | 47                | 0                 | 0        | 2,486 | 2,585  |                       |
|           | 1 <sup>st</sup> Dammam | 1                 | 14                | 0                 | 0        | 500   | 515    |                       |
| Total     |                        | 12,662            | 51,295            | 1,653             | 3,029    | 5,657 | 74,296 |                       |